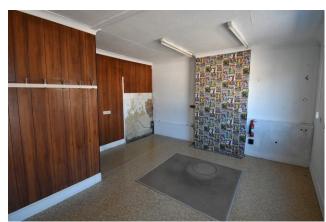

### **First Floor:**

**Shop:** 18' 1" x 16' 9" (5.52m x 5.11m) narrowing to: 11' 6" (3.50m)

Windows to front