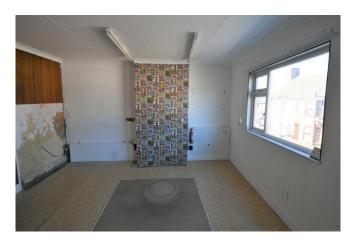

### **First Floor:**

**Shop:** 18' 1" x 16' 9" (5.52m x 5.11m) narrowing to: 11' 6" (3.50m)

Windows to front