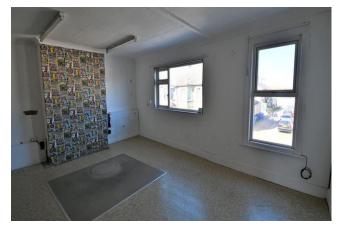

### **First Floor:**

**Shop:** 18' 1" x 16' 9" (5.52m x 5.11m) narrowing to: 11' 6" (3.50m)

Windows to front